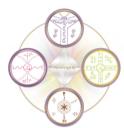

### **Template**

#### THE POWER OF AN ASCENSION CODE

An Ascension Code is a combination of 4 Energy Codes connected by a Diamond in the middle, with a circle that links them together. The Diamond provides its Brilliant High frequency & the circle offers infinite energies, where there is no beginning, nor an end. Each Energy Code contributes to the sum of the whole with its function, purpose & vibrational qualities. Thus, by combining 4 Codes, it isn't simply 4X the energy ... it is actually 44X the power in generating results!