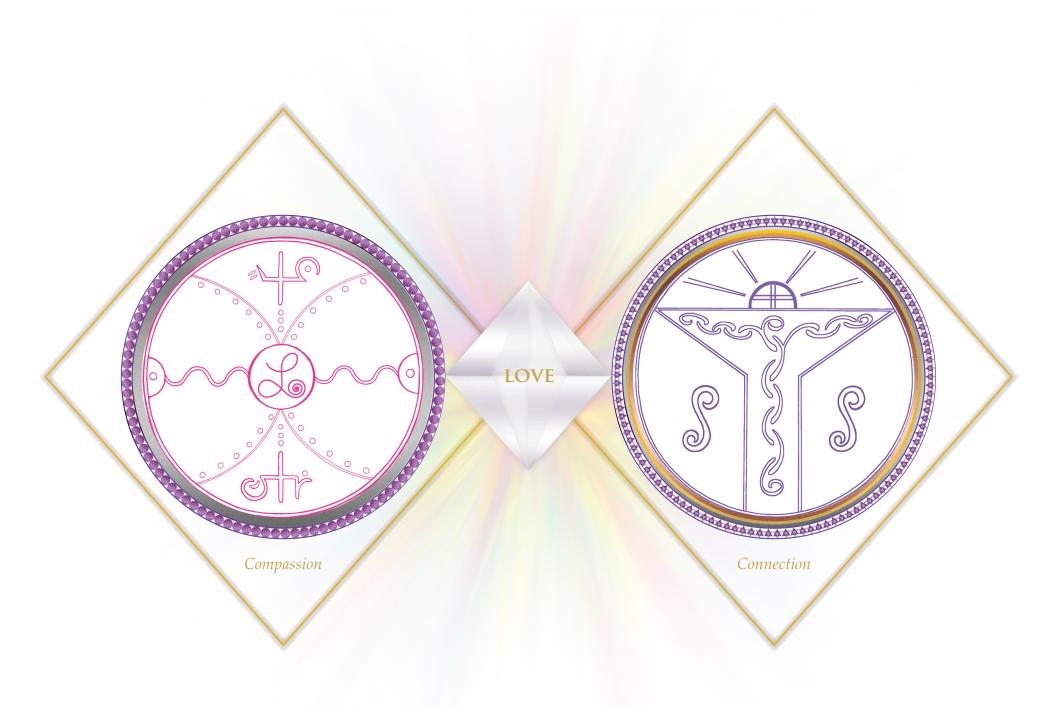

#### THE POWER OF AN ASCENSION CODE

An Ascension Code is a combination of 4 Energy Codes connected by a Diamond in the middle, with a circle that links them together. The Diamond provides its Brilliant High frequency & the circle offers infinite energies, where there is no beginning, nor an end. Each Energy Code contributes to the sum of the whole with its function, purpose & vibrational qualities. Thus, by combining 4 Codes, it isn't simply 4X the energy ... it is actually 44X the power in generating results!