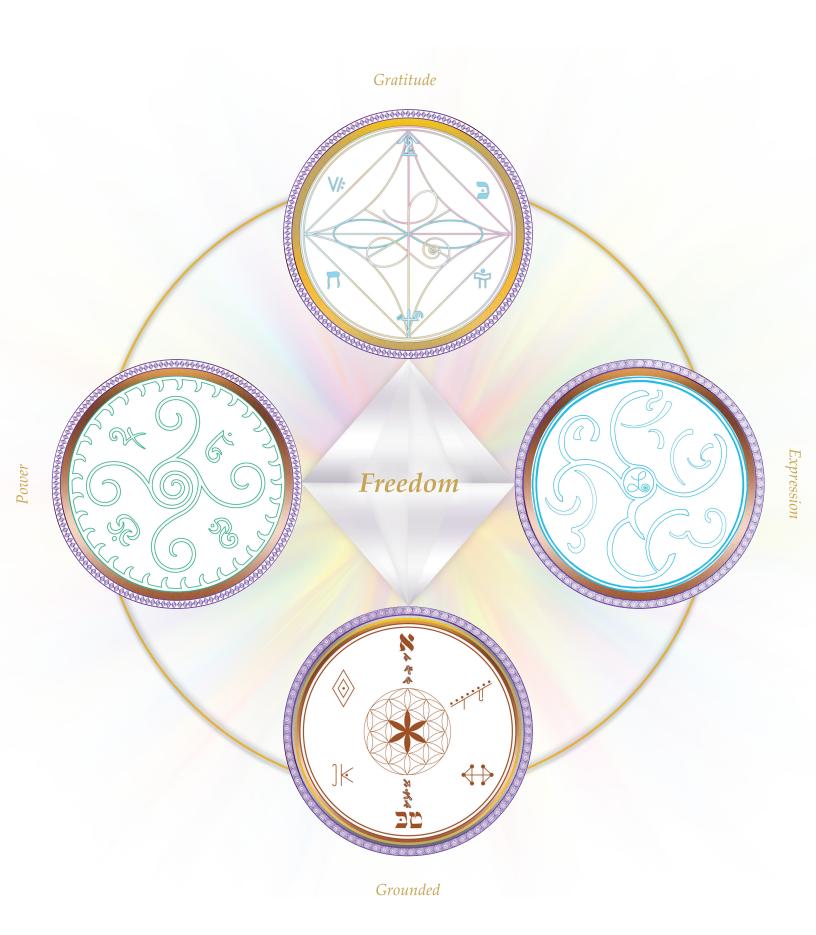

In 2015, the System called forth for an expansion & added four new Energy Codes, which are called the **Cosmic Energy Codes** ... Grace, Gratitude, Grounded & Wisdom. With these, there are thirteen Codes & together they create the Cosmic Unification Template.

#### THE POWER OF AN ASCENSION CODE

An Ascension Code is a combination of 4 Energy Codes connected by a Diamond in the middle, with a circle that links them together. The Diamond provides its Brilliant High frequency & the circle offers infinite energies, where there is no beginning, nor an end. Each Energy Code contributes to the sum of the whole with its function, purpose & vibrational qualities. Thus, by combining 4 Codes, it isn't simply 4X the energy ... it is actually 44X the power in generating results!