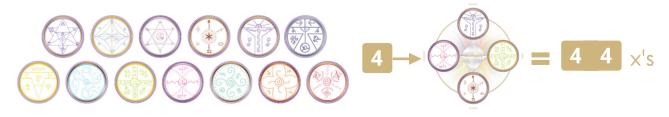

#### THE POWER OF AN ELEVATION CODE

We have seen & experienced immediate & sustainable healings, transformations & expansion by using the Elevation Codes! Each of the 13 Elevation Codes is a combination of 2 of the System's Energy Codes. Each one is used for different purposes, as represented by their numerological vibrations & their names, which give you clues as to the one(s) to use. When the Energy Codes collaborate & co-create together as an Elevation Code, their strength & potency are ten-fold that of a single Energy Code.

#### THE POWER OF AN ASCENSION CODE

An Ascension Code is a combination of 4 Energy Codes connected by a Diamond in the middle, with a circle that links them together. The Diamond provides its Brilliant High frequency & the circle offers infinite energies, where there is no beginning, nor an end. Each Energy Code contributes to the sum of the whole with its function, purpose & vibrational qualities. Thus, by combining 4 Codes, it isn't simply 4X the energy ... it is actually 44X the power in generating results!