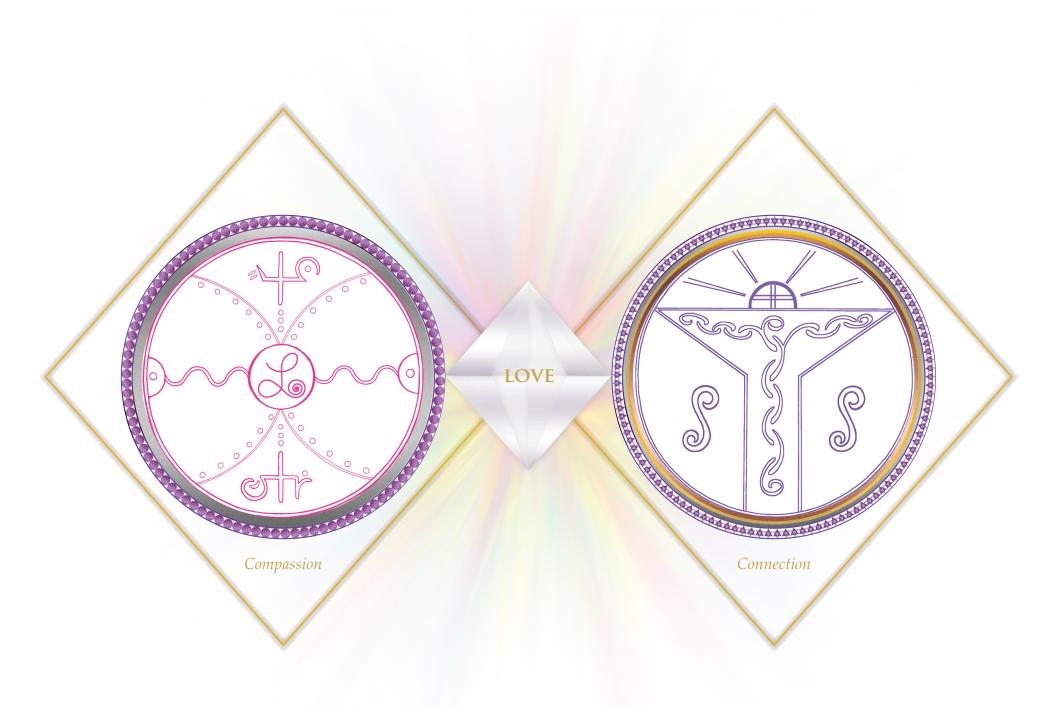

#### WAYS TO UTILIZE THE SYSTEM

The Diamond Co-Creative System® consists of 13 individual Energy Codes. The System continues to evolve, as does the Universe, as do YOU! It seeks simpler and easier ways to be utilized to manifest even more powerful, transformative results. It does so by grouping Energy Codes together in different combinations & configurations (see below).

#### **Elevation Code**

## **Template**

#### **Ascension Code**