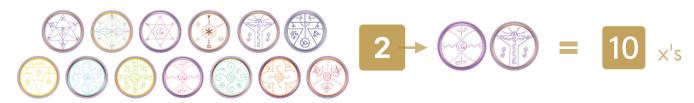

#### THE POWER OF AN ELEVATION CODE

We have seen & experienced immediate & sustainable healings, transformations & expansion by using the Elevation Codes! Each of the 13 Elevation Codes is a combination of 2 of the System's Energy Codes. Each one is used for different purposes, as represented by their numerological vibrations & their names, which give you clues as to the one(s) to use. When the Energy Codes collaborate & co-create together as an Elevation Code, their strength & potency are ten-fold that of a single Energy Code.