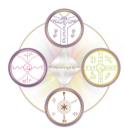

## THE POWER OF AN ASCENSION CODE

An Ascension Code is a combination of 4 Energy Codes connected by a Diamond in the middle, with a circle that links them together. The Diamond provides its Brilliant High frequency & the circle offers infinite energies, where there is no beginning, nor an end. Each Energy Code contributes to the sum of the whole with its function, purpose & vibrational qualities. Thus, by combining 4 Codes, it isn't simply 4X the energy ... it is actually 44X the power in generating results!