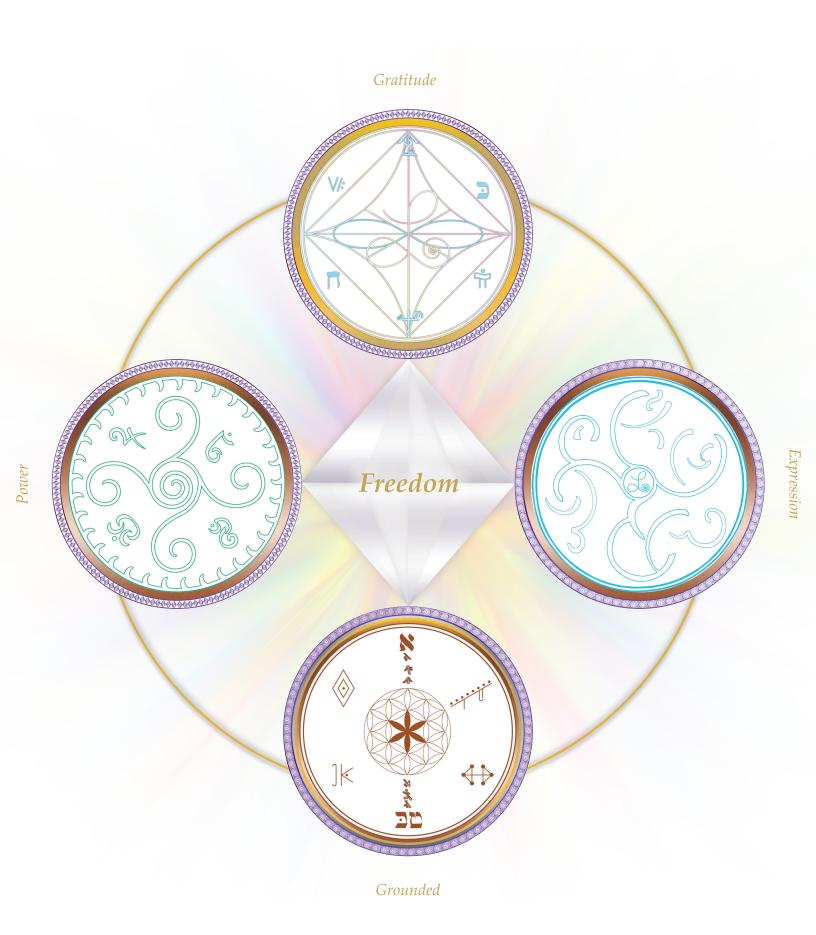

In 2015, the System called forth for an expansion & added four new Energy Codes, which are called the **Cosmic Energy Codes** ... Grace, Gratitude, Grounded & Wisdom. With these, there are thirteen Codes & together they create the Cosmic Unification Template.

## THE POWER OF AN ASCENSION CODE

An Ascension Code is a combination of 4 Energy Codes connected by a Diamond in the middle, with a circle that links them together. The Diamond provides its Brilliant High frequency & the circle offers infinite energies, where there is no beginning, nor an end. Each Energy Code contributes to the sum of the whole with its function, purpose & vibrational qualities. Thus, by combining 4 Codes, it isn't simply 4X the energy ... it is actually 44X the power in generating results!