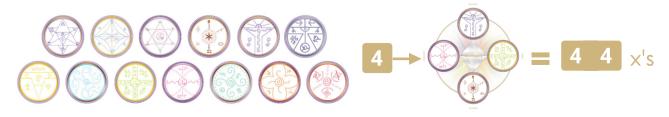

#### WAYS TO UTILIZE THE SYSTEM

The Diamond Co-Creative System® consists of 13 individual Energy Codes. The System continues to evolve, as does the Universe, as do YOU! It seeks simpler and easier ways to be utilized to manifest even more powerful, transformative results. It does so by grouping Energy Codes together in different combinations & configurations (see below).

## THE POWER OF AN ASCENSION CODE

An Ascension Code is a combination of 4 Energy Codes connected by a Diamond in the middle, with a circle that links them together. The Diamond provides its Brilliant High frequency & the circle offers infinite energies, where there is no beginning, nor an end. Each Energy Code contributes to the sum of the whole with its function, purpose & vibrational qualities. Thus, by combining 4 Codes, it isn't simply 4X the energy ... it is actually 44X the power in generating results!